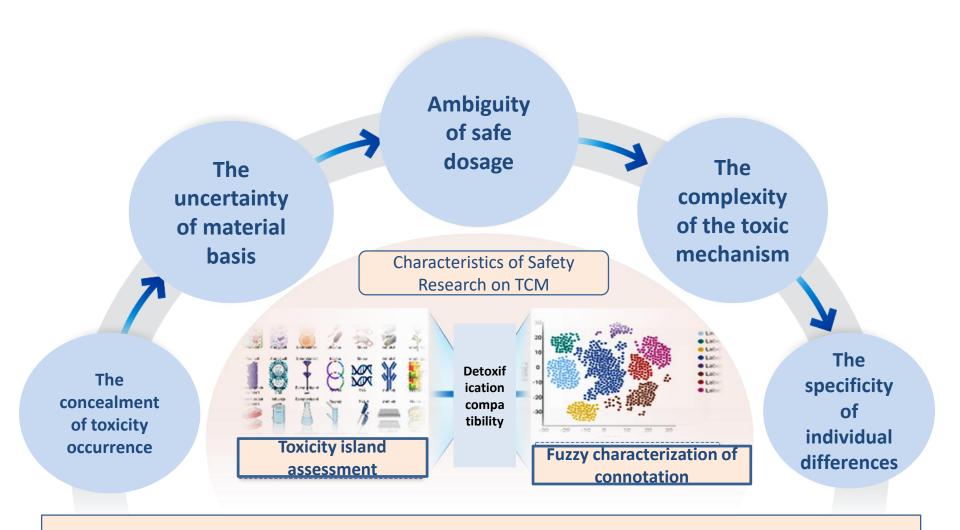

### 国家自然科学基金重大项目

Study on the Toxicity Attenuation Compatibility of 'Toxic' Traditional Chinese Medicine Commonly Used in Clinical Chinese Medicine

The safety of traditional Chinese medicine faces new problems and challenges

### Compatibility methods

more studies on major toxins and fewer on minor toxins More clinical applications, less basic research

more studies on enhancing efficiency and fewer on reducing toxicity

more traditional methods and fewer modern methods

Characteristics of minor toxic traditional Chinese medicine

Less research

Hidden toxicity

Wide range of target organs

Widely used in clinical

Complex toxic components

Toxic characteristics of traditional Chinese medicine

Using poison as effect

**Dual effect** 

**Toxic effect** conversion

How toxic traditional Chinese medicine interacts with the body and produces toxicity, and how to reduce toxicity

The combination of traditional Chinese medicine for reducing toxicity lies in the use of "two types and three mechanisms" and other compatibility methods to generate drug body and drug drug interactions, coordinate the conversion of toxic effects, and achieve the goal of reducing toxicity and increasing efficacy

Detoxifi cation compat ibility

> Reduce the concentration of toxic substances in the body

Fear and kill

each other

**Reduce the toxic** effects of TCM

Reduce the dosage of toxic TCM

two types and three mech anis ms