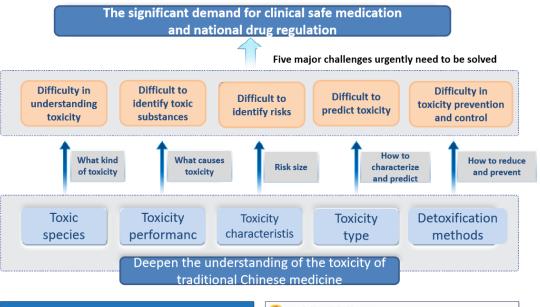

### 国家自然科学基金重大项目

Study on the Toxicity Attenuation Compatibility of 'Toxic' Traditional Chinese Medicine Commonly Used in Clinical Chinese Medicine

The safety of traditional Chinese medicine faces new problems and challenges

### Compatibility methods

more studies on major toxins and fewer on minor toxins More clinical applications, less basic research

more studies on enhancing efficiency and fewer on reducing toxicity

more traditional methods and fewer modern methods

Characteristics of minor toxic traditional Chinese medicine

Less research

Hidden toxicity

Wide range of target organs

Widely used in clinical

Complex toxic components

Toxic characteristics of traditional Chinese medicine