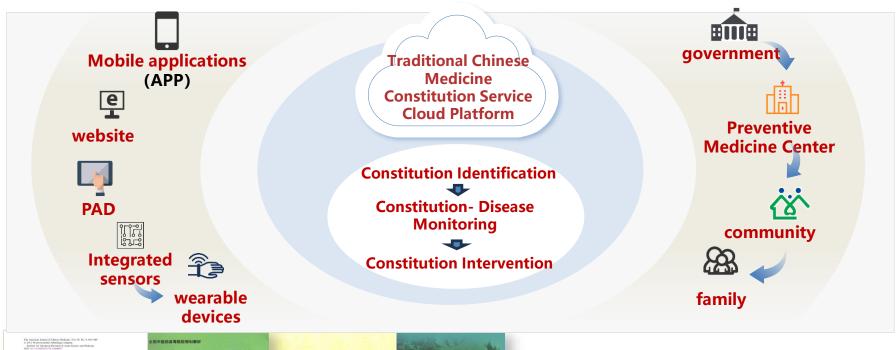

# Establishment and Application of Traditional Chinese Medicine body constitution identification system

Whole life cycle Traditional Chinese Medicine body constitution identification

Multi dimensional Traditional Chinese Medicine body constitution identification

### Establishment and Application of Traditional Chinese Medicine body constitution identification system

ognition Research and Constitutiona Classification in Chinese Medicine

Proactive health, preventing and treating diseases based on body constitution identification system

#### Develop a Traditional Chinese Medicine Body Constitution Scale in 16 foreign languages, and apply in over 30 overseas countries and regions

# Traditional Chinese Medicine body constitution identification has been listed as a part of UNESCO's Traditional Chinese Medicine health services