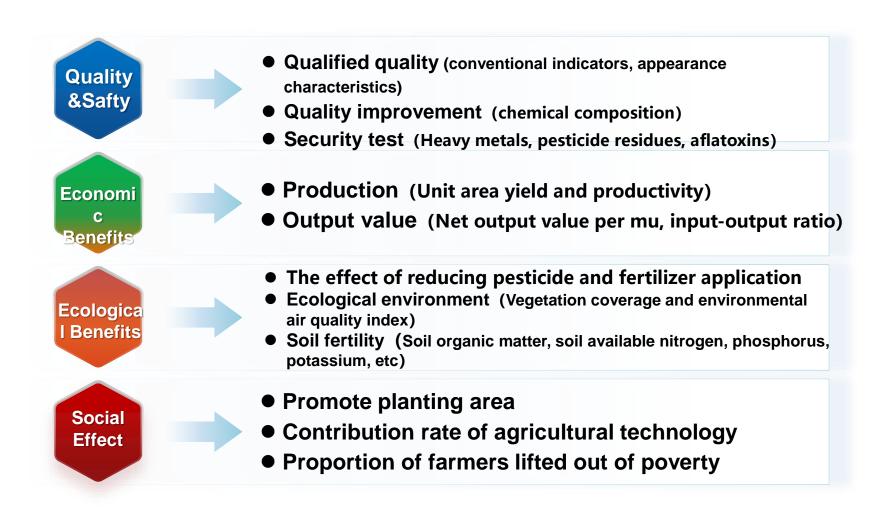

### Revealed the four core mechanisms of eco-planting of CMM

For the first time, the core mechanism of the enormous advantages of eco-planting of CMM was systematically elucidated from four dimensions: production, quality, sustainability, and soil quality

### Established an eco-planting model and supporting technical system for CMM

➤ A framework for eco-planting of CMM based on system hierarchy has been constructed, forming 120 eco-planting modes of CMM such as landscape ecology and ecosystem circulation, laying the foundation for a comprehensive breakthrough in traditional chemical agriculture cultivation modes.

### Innovated the evaluation technology system and standard system for eco-planting of CMM