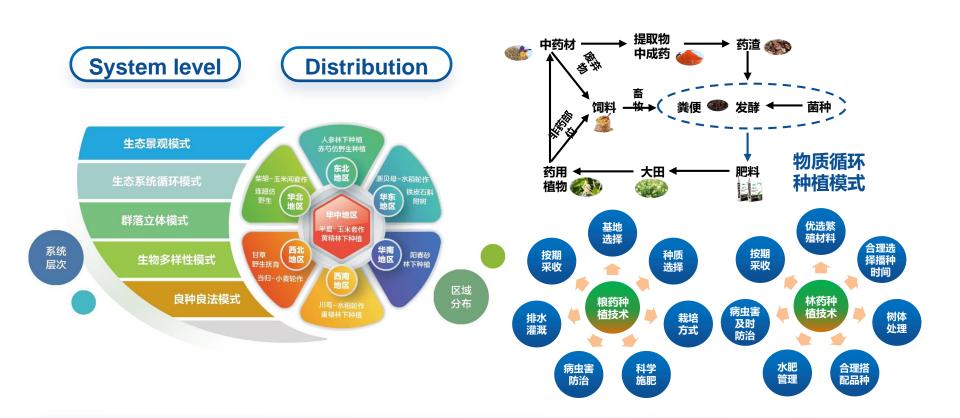

### Revealed the four core mechanisms of eco-planting of CMM

For the first time, the core mechanism of the enormous advantages of eco-planting of CMM was systematically elucidated from four dimensions: production, quality, sustainability, and soil quality

### Established an eco-planting model and supporting technical system for CMM

➤ A framework for eco-planting of CMM based on system hierarchy has been constructed, forming 120 eco-planting modes of CMM such as landscape ecology and ecosystem circulation, laying the foundation for a comprehensive breakthrough in traditional chemical agriculture cultivation modes.

### Innovated the evaluation technology system and standard system for eco-planting of CMM